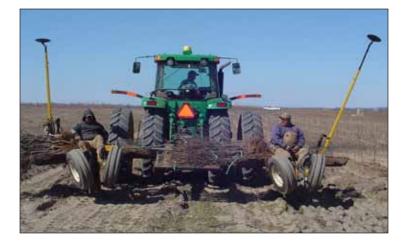

## **Tree Planter** "The Tough Planter With All The Extra Features"

Save Time and Money While Getting Better Starting Results

- Heavy duty construction for stoney and tough ground conditions
- Quick detach shoe to allow for use of sub-soiler for ripping or marking
- Shoe swings for easier and straighter pulling
- Tree racks are open for better visibility and fold up for easy storage
- Seat and foot supports adjustable for more comfort
- Wheel supports adjustable for tree depth
- Spindles also adjust to accommodate 26" diameter disc

## OPTIONAL

- Colter available for planting in sod and grassy conditions
- Distance and row marker system
- Electronic in-row tree spacer
- Stand for moving and storage of planter