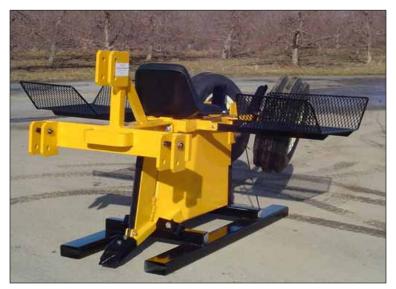

## **Tree Planter** "The Tough Planter With All The Extra Features"

Save Time and Money While Getting Better Starting Results

- Heavy duty construction for stoney and tough ground conditions
- Quick detach shoe to allow for use of sub-soiler for ripping or marking
- Shoe swings for easier and straighter pulling
- Tree racks are open for better visibility and fold up for easy storage
- Seat and foot supports adjustable for more comfort
- Wheel supports adjustable for tree depth
- Spindles also adjust to accommodate 26" diameter disc

## OPTIONAL

- Colter available for planting in sod and grassy conditions
- Distance and row marker system
- Electronic in-row tree spacer
- Stand for moving and storage of planter