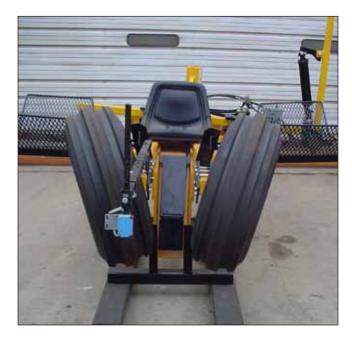

## **Tree Planter** "The Tough Planter With All The Extra Features"

Save Time and Money While Getting Better Starting Results

- Heavy duty construction for stoney and tough ground conditions
- Quick detach shoe to allow for use of sub-soiler for ripping or marking
- Shoe swings for easier and straighter pulling
- Tree racks are open for better visibility and fold up for easy storage
- Seat and foot supports adjustable for more comfort
- Wheel supports adjustable for tree depth
- Spindles also adjust to accommodate 26" diameter disc

## OPTIONAL

- Colter available for planting in sod and grassy conditions
- Distance and row marker system
- Electronic in-row tree spacer
- Stand for moving and storage of planter